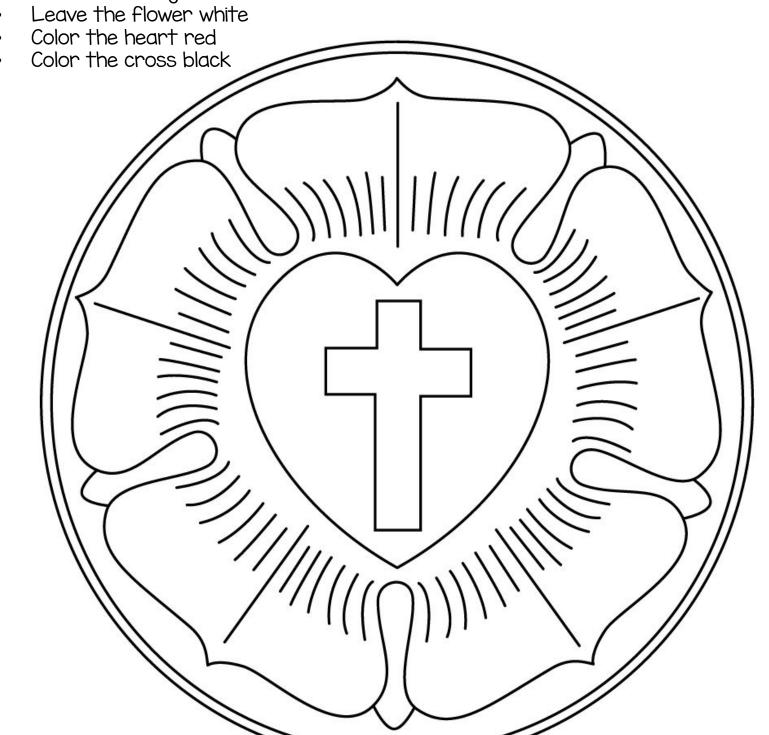

## Martin Luther's Seal

### Instructions:

- Color the outside rim yellow
- Color the background blue

#### Symbolism:

- · Black cross The cross causes pain and kills, but Jesus dying on the cross gives us life
- Red heart Faith in Jesus will keep us alive for all eternity
- White rose: Faith causes peace and joy
- Blue background: The sky reminds us to look up so that we look forward to heaven
- · Golden rim Endless joy that awaits us in heaven Created by Jessica Lawler, "Joy in the Journey"